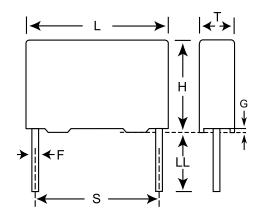

## KEMET Part Number: F862FY475K310ZLH0J

## Film, Metallized Polypropylene, Safety, KEMET, F862, 4.7 uF, 10%, 630 V, 310 V, 110C, Lead Spacing = 27.5mm

| Dimensions |                 |
|------------|-----------------|
| L          | 31.5mm MAX      |
| Н          | 37mm MAX        |
| Т          | 22mm MAX        |
| S          | 27.5mm +/-0.4mm |
| LL         | 17mm -1mm       |
| F          | 0.8mm +/-0.05mm |
| G          | 0.5mm NOM       |